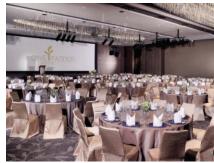

### CONFERENCE CENTRE

Equipped with the latest state-of-the-art, the Grand Ballroom and meeting rooms are ideal venues for conferences, gala dinners and special occasions.

The Grand Ballroom is equipped with one 15 metre wide LED Screen, one 13-metre video screen and two 4.5-metre projector screens whereas the meeting rooms have floor-to-ceiling window panels to bring in natural daylight.

| Conference Centre                          | Dinner            | Cocktail          | Classroom        | Theatre           | U-Shape       |
|--------------------------------------------|-------------------|-------------------|------------------|-------------------|---------------|
| Grand Ballroom<br>Ballroom 1<br>Ballroom 2 | 400<br>200<br>180 | 700<br>450<br>250 | 300<br>170<br>90 | 600<br>300<br>180 | -<br>69<br>66 |
| Meeting Room                               | 150               | 210               | 108              | 180               | -             |
| Napier                                     | 50                | 70                | 36               | 60                | 24            |
| Read                                       | 50                | 70                | 36               | 60                | 24            |
| Spottiswoode                               | 50                | 70                | 36               | 60                | 24            |