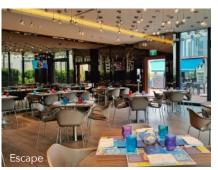

# ESCAPE

Escape Restaurant, Level 6

Savour new creations by the poolside such as Smoked Duck Carbonara with Spinach & Walnuts, Four Cheese Hangover Burger, "Zha Jiang Mian" and Reconstructed Mango Pomelo Sago. Don't forget the all-time favourites: Super Lobster Laksa and Wok-Fried "Hor Fun" with Seared Ribeye Steak.