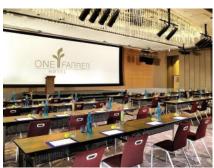

### CONFERENCE CENTRE

Equipped with the latest state-of-the-art, the Grand Ballroom and meeting rooms are ideal venues for conferences, gala dinners and special occasions.

The Grand Ballroom is equipped with one 15 metre wide LED Screen, one 13-metre video screen and two 4.5-metre projector screens whereas the meeting rooms have floor-to-ceiling window panels to bring in natural daylight.

| Conference Centre                          | Dinner            | Cocktail          | Classroom        | Theatre           | U-Shape       |
|--------------------------------------------|-------------------|-------------------|------------------|-------------------|---------------|
| Grand Ballroom<br>Ballroom 1<br>Ballroom 2 | 400<br>200<br>180 | 700<br>450<br>250 | 300<br>170<br>90 | 600<br>300<br>180 | -<br>69<br>66 |
| Meeting Room                               | 150               | 210               | 108              | 180               | -             |
| Napier                                     | 50                | 70                | 36               | 60                | 24            |
| Read                                       | 50                | 70                | 36               | 60                | 24            |
| Spottiswoode                               | 50                | 70                | 36               | 60                | 24            |