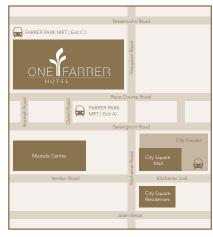

### LOCATION

Located above Farrer Park MRT station with direct access to island-wide MRT system, the hotel is within easy reach to business districts and attractions.

- 15 minutes to Orchard Road, Marina Bay and Shenton Way
- 20 minutes to Changi International Airport and Singapore EXPO Convention & Exhibition Centre